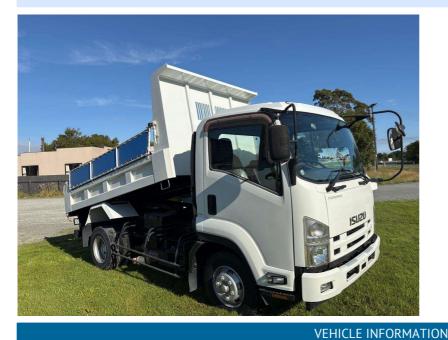

## 2012 Isuzu Forward Tipper

| Finance this vehicle<br>from onlv<br>\$403.36<br>per week*<br>Total Amount Payable<br>\$62,923.77                                                                | 52,000 | 5 Speed Manual<br>Wheels<br>17.5" All Round<br>VIN<br>-  | Wheelbase<br>2,900 mm<br>Deck Length<br>3.4 m<br>Deck Width<br>2.05 m<br>Deck Height<br>0.34 m<br>Tare<br>4,170 kg<br>GVM<br>9,000 kg<br>Ext Colour<br>White |
|------------------------------------------------------------------------------------------------------------------------------------------------------------------|--------|----------------------------------------------------------|--------------------------------------------------------------------------------------------------------------------------------------------------------------|
| Exterior Features<br>» Tilt Cab<br>» Tipper                                                                                                                      | :      | Interior Features » 3 Seater » Adjustable Steering Wheel | <ul> <li>Mechanical Features</li> <li>ABS</li> <li>double rear wheels</li> <li>Exhaust brake</li> <li>Power Steering</li> <li>Tipper</li> </ul>              |
| GRAEME RICHARDT<br>MOTORS Lave<br>Graeme Richardt Motors, Phone 03 688 1582, Email trucksrus@orcon.net.nz<br>56 Timaru-Pareora Highway, Timaru 7971, New Zealand |        |                                                          |                                                                                                                                                              |

## **Mechanical Features**

- » ABS
- » double rear wheels
- » Exhaust brake
- » Power Steering
- » Tipper