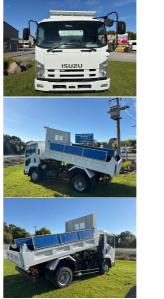

## 2012 Isuzu Forward Tipper

| Finance this vehicle<br>from onlv<br>\$403.36<br>per week*<br>Total Amount Payable<br>\$62,923.77                                                                | 52,000 | 5 Speed Manual<br>Wheels<br>17.5" All Round<br>VIN<br>-  | Wheelbase<br>2,900 mm<br>Deck Length<br>3.4 m<br>Deck Width<br>2.05 m<br>Deck Height<br>0.34 m<br>Tare<br>4,170 kg<br>GVM<br>9,000 kg<br>Ext Colour<br>White |
|------------------------------------------------------------------------------------------------------------------------------------------------------------------|--------|----------------------------------------------------------|--------------------------------------------------------------------------------------------------------------------------------------------------------------|
| Exterior Features<br>» Tilt Cab<br>» Tipper                                                                                                                      | :      | Interior Features » 3 Seater » Adjustable Steering Wheel | <ul> <li>Mechanical Features</li> <li>ABS</li> <li>double rear wheels</li> <li>Exhaust brake</li> <li>Power Steering</li> <li>Tipper</li> </ul>              |
| GRAEME RICHARDT<br>MOTORS Lave<br>Graeme Richardt Motors, Phone 03 688 1582, Email trucksrus@orcon.net.nz<br>56 Timaru-Pareora Highway, Timaru 7971, New Zealand |        |                                                          |                                                                                                                                                              |